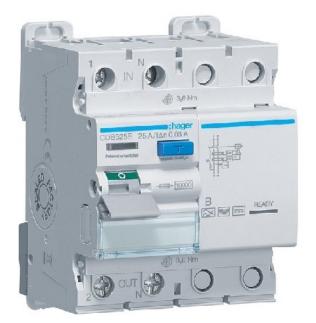

### 2117,13 CNY excl. VAT\*\*

plus **shipping** 

15-16 days\* (CHN)

Residual current breaker 2-p, Residual current breaker 2-p Number of poles 2, Rated voltage 230V, Rated current 25A, Rated fault current 30mA, Rated insulation voltage Ui 400V, Rated impulse withstand voltage Uimp 4kV, Mounting method DIN rail, Leakage current type B, Short-circuit breaking capacity (Icw) 10kA, Surge current capacity 5kA, Frequency 50 Hz, Additional equipment possible, With interlocking device, Degree of protection (IP) IP20, Width in number of modular spacings 4, Built-in depth 70mm, Ambient temperature during operating -25 ... 70°C, Pollution degree 2, Connectable conductor cross section multi-wired 1 ... 16mm², Connectable conductor cross section solid-core 1 ... 25mm²