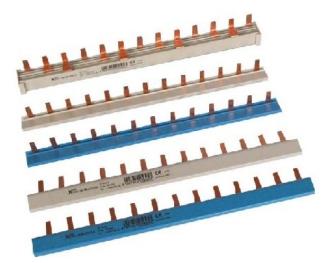

## Item Number EB15624043

https://www.eibabo.cn/eaton/phase-bar-1ph-10qmm-13te-phase-busbar-1-p-10mm2-231-4mm-z-sv-10-1p-1te-13-eb15624043

Phase bar 1Ph, 10qmm, 13TE - Phase busbar 1-p 10mm<sup>2</sup> 231,4mm Z-SV-10/1P-1TE/13

## **Eaton**

Z-SV-10/1P-1TE/13 264916 4015082649166 EAN/GTIN

22,27 CNY excl. VAT\*\*

plus **shipping** 

15-16 days\* (CHN)

Number of phases 1, Number of poles 1, Pitch 0 mm, Cross-section 10 mm², Length 231.4 mm, Width in division units 1, Rated continuous current lu 50 A, Execution of the electrical connection Pen, Isolated yes, Rated surge voltage 4 kV, Conditional rated short-circuit current lq 0 kA, Max. Rated operating voltage Ue 415 V, Rated short-time withstand current lcw 0 kA, Suitable for devices with neutral conductor no, Suitable for devices with auxiliary switch no