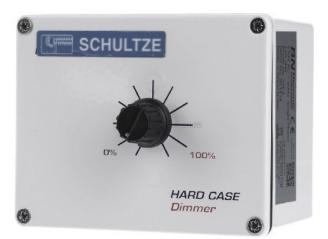

# Dimmer for IR radiator 230V 13A with switch - Dimmer surface mounted 0...3000VA HWP-Dimmer

×

### 1310,87 CNY excl. VAT\*\*

plus shipping

15-16 days\* (CHN)

Dimmer surface mounted 0...3000VA Assembly arrangement Other, Method of operation Turn button, Type of load Resistive load, Applicable with movement sensor, Applicable with presence indicator, Applicable with time switch/timer, Mounting method Surface mounted (plaster), Type of fastening Mounting with screw, Material Metal, Material quality Other, Surface protection Varnished / enamel painted, Surface finishing Matt, Colour White, Suitable for degree of protection (IP) IP55, Nominal voltage 220 ... 240V, Frequency 50 ... 50Hz, Nominal power 0 ... 3000VA, Connection type Screwed terminal, Core cross section 1 ... 2,5mm², Width of device 115mm, Height of device 90mm, Depth of device 80mm