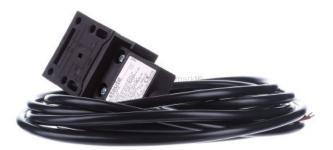

## Safety switch - End switch Ex AZ16 1Ö/1S-30N-5m

Steute Ex AZ16 1Ö/1S-30N-5m 1172264

2075,38 CNY excl. VAT\*\*

plus **shipping** 

https://www.actionary.com/actionary.com/actionary.com/actionary.com/actionary.com/actionary.com/actionary.com/a

Safety switch Ex AZ16 1Ö/1S-30N-5m