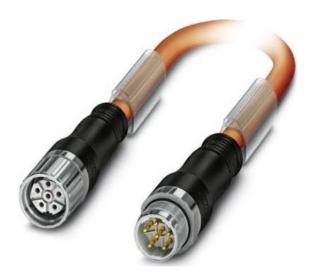

## **Phoenix**

K-5E-M23 M9/#1620406 1620406 4046356831703 EAN/GTIN

1639,07 CNY excl. VAT\*\*

plus shipping

15-16 days\* (CHN)

Connector plastic-coated on both sides K-5E-M23 M9/1620406 Connector plastic-coated on both sides, length: 2 m, color of outer sheath: orange RAL 2003