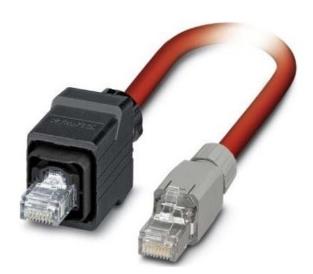

## **Phoenix**

VS-PPC/PL-IP#1419179 1419179 4046356541244 EAN/GTIN

487,68 CNY excl. VAT\*\*

plus shipping

15-16 days\* (CHN)

Patch cable VS-PPC/PL-IP1419179 4 poles, cable length 5m, cable sheath material polyvinyl chloride (PVC), cable sheath color red, shielded, multi-core cable design, permissible Outside cable temperature after installation without vibration -40 ... 70°C, perm. External cable temperature during assembly/handling -40 ... 70°C, Sercos III cable, shielded, star quad, AWG 22 flexible (7-wire), RAL 3020 (traffic red), RJ45 plug/IP67 push-pull, plastic on RJ45 -Plug/IP20, Length: 5m