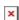

## Cable gland / core connector VC-M-KV-PG16 2X8

**Phoenix** VC-M-KV-PG16 2X8 1885253 4017918176365 EAN/GTIN

175,13 CNY excl. VAT\*\* plus shipping

15-16 days\* (CHN)

Cable gland VC-M-KV-PG16 2X8 thread type PG, nominal thread size in inches NPT/gas pipe thread other, suitable for cable diameter 7.5 ... 8mm, material metal, material quality other, operating temperature -40 ... 125°C, half screw connection Pg16, Made of metal, consisting of a rubber seal with several holes (2 x 8 mm) and a pressure screw, for type 1 housings