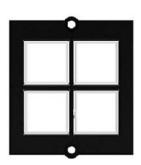

https://www.eibabo.cn/bachmann/4-way-button-module-control-element-917.195-eb12301796

## 4-way button module - Control element 917.195

×



4016514040346 EAN/GTIN

## 807,30 CNY excl. VAT\*\*

plus **shipping** 



15-16 days\* (CHN)





## YOUR ADVANTAGES



**WORLDWIDE TRADE**Corporate video eibmarkt®



COMPLAINTS HANDLING
Obliging and 100% safely



SHORT DELIVERY TIME Warehousing



99% CUSTOMER SATISFACTION > 500,000 customers worldwide



**25 YEARS OF EXPERIENCE** *In worldwide mail order* 



**REFUND**Within 14 days



DHL TRACK & TRACE Shipment tracking



ORDER LIVE CHAT
With order history



**DATA PROTECTION** *Guarantee* 

© 1997-2024 eibmarkt.com GmbH - Kemmlerstrasse 1 - 08527 Plauen - Germany

eibabo® and eibmarkt® are registered trademarks of EIBMARKT® GmbH holding company (<a href="www.eibmarkt.de">www.eibmarkt.de</a>). eibabo® is a company of eibmarkt.com GmbH. eibmarkt.com GmbH is a 100% subsidiary of EIBMARKT® GmbH holding.

\* Note on delivery time: Day = Monday to Friday, no public holiday in B