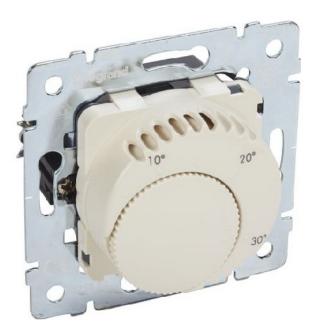

## Use of room thermal standard MW/WK - Room thermostat 5 775812

**Legrand Bticino** 

775812 4010957758127 EAN/GTIN

**574,62 CNY** excl. VAT\*\*

plus **shipping** 

4-5 days\* (CHN)

Use of room therm. standard MW/WK 775812 Type of power supply 230 V AC, connection three/four-wire, measuring range lower value 5°C, measuring range upper value 30°C, thermal feedback without, control characteristics other, heating, number of outputs heating 1, Cooling, number of outputs cooling 1, differential value 2 ... 2K, sensor/sensor type other, type of installation flush-mounted, number of modules (with modular design) 1, rotary operation, type contact closer, max. voltage of the contacts 250V, max. contact load 5A, degree of protection (IP) IP30, color beige, RAL number 1040, height 71mm, width 71mm, depth 47mm