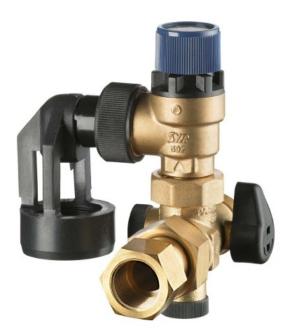

## Safety group for SH30/SH150 - Boiler connection group SRT 2

Stiebel Eltron

SRT 2 230764

4017212307649 EAN/GTIN

903,33 CNY excl. VAT\*\*

plus shipping

15-16 days\* (CHN)

Safety group for SH30/SH150 SRT 2 Material of the housing other, nominal inner diameter DN 15, pipe outer diameter of all connections 20mm, connection external thread, max 1 106mm, working length connection 1 106mm, safety group for closed hot water devices (up to max. 0.48 MPa) safety valve 0.6 MPa (6 bar response pressure) ball shutoff valve, with manometer connection G 1/4, storage tank connection G 1/2, WW connection G 3/4, brass body,. Safety valve and drip water connection rotatable, for horizontal or vertical installation. Variable drip water connection G 1.