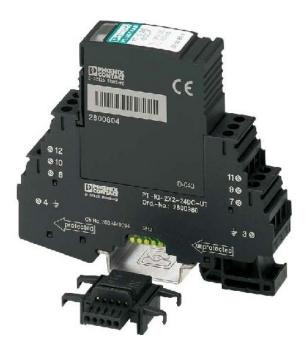

# 1216,64 CNY excl. VAT\*\*

plus **shipping** 

15-16 days\* (CHN)

Overvoltage protection device PT-IQ-4X1-24DC-UT Rated voltage DC 24 ... 24V, maximum continuous voltage AC 21V, maximum continuous voltage DC 30V, rated discharge current (8/20) 10kA, rated load current 0.7A, protection level wire/earth 180V, limit frequency 1.1MHz, other type of installation, connection 1 terminal, arrester monitoring, optical signaling on the device, overvoltage protection, consisting of protective plug and base element, with integrated multi-stage status display on the module for four signal wires with a common reference potential.