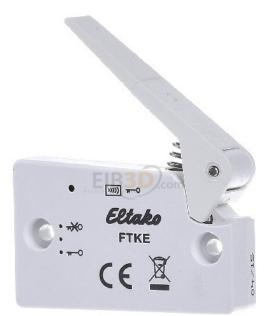

## Wireless window-door contact, pure white FTKE-rw

## Eltako

FTKE-rw 30000400 4010312315231 EAN/GTIN

387,41 CNY excl. VAT\*\*

plus **shipping** 

15-16 days\* (CHN)

Wireless window/door contact pure white FTKE-rw radio frequency 868MHz, range 30m, number of commands 2, wireless pushbutton on plaster, protection class (IP) IP54, other power supply, wireless window/door contact with energy generator 48x32x11.5mm, pure white. Also for monitoring drawers and other moving equipment. Generates the energy for radio telegrams itself when the lever is pressed, therefore without a battery, without a connecting cable and no standby loss. Fastening by gluing, screwing or with mounting brackets BW3. Smart home sensor.