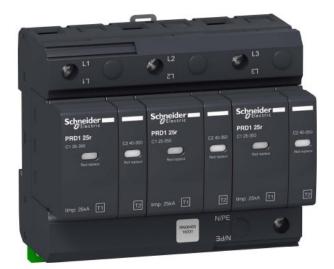

## Combined arrester PRD1 25R 3p type 1+2 - Surge protection for power supply 16331

rotection for power supply 10001

**Schneider Electric** 

16331

3606480060410 EAN/GTIN

4726,90 CNY excl. VAT\*\*

plus **shipping** 

15-16 days\* (CHN)

Combined arrester for power systems, System configuration DC no, System configuration IT yes, System configuration TN no, System configuration TN-C yes, System configuration TN-Cs no, System configuration TN-Cs no, System configuration TT no, System configuration other no, Number of conductors (without earth) 3, Nominal discharge surge current (8/20) 25 kA, Rated voltage AC 400V, Highest continuous voltage AC 350V, Max. Surge current (8/20) 40 kA, Mounting DIN rail TH35, Size other, Protection level 1.5 kV, Protection level L-N 1.5 kV, Protection level N-PE 1.5 kV, With telecommunication contact yes, Integrated back-up fuse yes, Signaling on the device optical, Test class type 2 yes, Degree of protection (IP) IP20