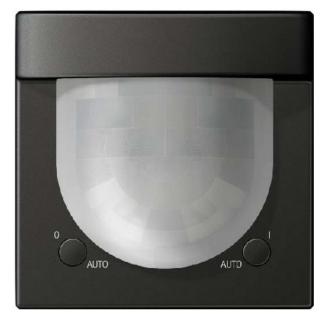

612,62 CNY excl. VAT\*\*

plus **shipping** 

15-16 days\* (CHN)

Automatic switch Universal AL 17281 AN Motion detector version, flush-mounted installation, networkable, creep-under protection/rear field monitoring, installation height 2.2m, max. range to one side 11m, max. frontal range 15m, detection field diameter on the floor 12m, response sensitivity adjustable, response brightness adjustable, Teach function for response brightness, dimming function with dimming insert, plastic material, thermoplastic material quality, halogen-free, suitable for degree of protection (IP) IP44, operating mode switch, min. switch-on time 2s, max. switch-on time 2min, horizontal detection angle 180 ... 180°, color anthracite, Universal automatic switch, lens type 2.20 m, detection angle: 180°, detection area: tangential movements approx. 22 x 15 m and radial movements approx. 10 x 18 m, brightness setting: approx. 5 to 500 lx and daytime operating mode via LED, hotel function, night light function, presence simulation, alarm function, programming of up to 16 individual switching times, installation height: 2.20 m, extension of the detection area in combination with a 3-wire extension, sensitivity, settings via smartphone and Clever Config app, indoor use, ambient temperature: - 5 to + 45 °C, for LB management applications Light item no :: 1701 SE, 1704 ESE, 1710 DE, 1713 DSTE, 1723 NE and 1708 IE, for automatic switching of lighting, depending on heat movement and ambient brightness, operation with flush-mounted insert for switching or dimming or 3-wire extension to expand the detection field