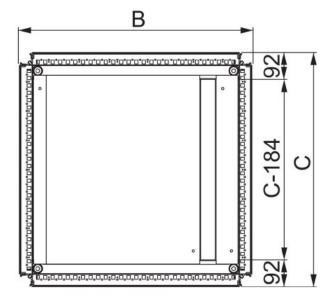

## Cable entry plate 2-piece 800x800 - Gland plate for enclosure NSYEC881

Schneider Electric

NSYEC881

3606485126319 EAN/GTIN

297,83 CNY excl. VAT\*\*

plus **shipping** 

15-16 days\* (CHN)

Cable entry plate 2-part 800x800 NSYEC881 Other design, type straight, width 800mm, height 30mm, depth 655mm, material steel, surface galvanized, knockouts, number of connector openings 0, thread type without, Spacial SF cable entry plate 1 cable entry. 800x800mm. Universal accessories for cable management. Fixed by clips. Mounting on the bottom of the case. 1 cable entry. Galvanized steel. Thickness 1.5mm. Plate and fasteners incl. Self-extinguishing polyurethane adhesive seal with section 15 x 25 mm incl.