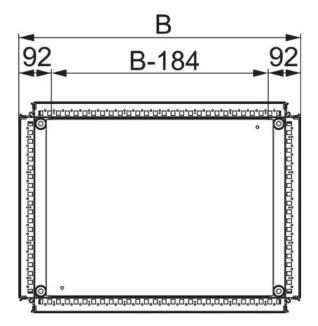

## Cable entry plate 1-piece 1000x600 - Gland plate for enclosure NSYEC106

Schneider Electric

NSYEC106

3606485126098 EAN/GTIN

260,38 CNY excl. VAT\*\*

plus shipping bulky item

15-16 days\* (CHN)

Cable entry plate 1-part 1000x600 NSYEC106 Other design, type straight, width 925mm, height 25mm, depth 655mm, material steel, surface galvanized, number of connector openings 0, thread type without, Spacial SF flat cable flange plate. 1000x600mm. Universal accessories for cable management. Fixed by clips. Mounting on the bottom of the case. Smooth cable entry. Galvanized steel. Thickness 1.5mm. Plates and fasteners incl.