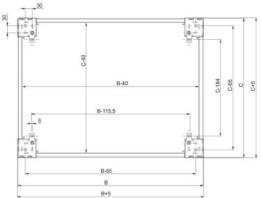

Socket 100mm front mounting kit NSYSPF12100 Version socket front/back, material steel, color grey, width 1200mm, height 100mm, depth 1200mm, suitable for housing width 1200mm, suitable for cable routing, front panels for housing socket - Spacial CRN, S3D, SF, SM, SD. 100x1200mm. case accessories. Front elements and corners of the base for mounting on universal housings. Side elements are additionally required. Permanent permissible load 1300kg. Sheet steel, powder coated. IP30, IK10, gray RAL 7022. Assembly consists of 1x front panel, 1x rear panel, 4x corners, 4x corner covers, fastening material.