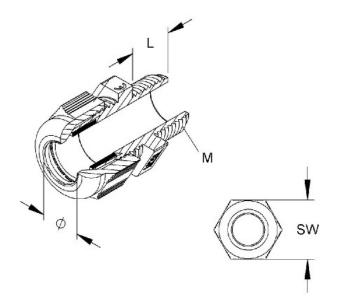

## 876,81 CNY excl. VAT\*\*

plus shipping

5-16 days\* (CHN)

IPON cable gland M32, for cable 14-25 1234ML3201 Thread type metric, nominal thread size metric/PG 32, thread pitch 1.5mm, thread length 15mm, wrench size 42mm, hexagon corner dimension 47.3mm, suitable for cable diameter 14 ... 25mm, material plastic, Material quality Polyamide (PA), surface untreated, halogen-free, protection class (IP) IP68, color light grey, RAL number 7035, version straight, type of seal sealing ring, operating temperature -25 ... 100°C, for Ex zone gas without, For Ex zone dust without, IPON cable gland, with long metric connection thread according to DIN EN 60423. Nominal size : M 32 for cable Ø : 14 - 25 mm Connection thread length : 15 mm Wrench size : 42 mm Protection class : IP68, 5 bar Operating temperature range : - 25° to 100° C Material of fitting body : Polyamide Material of sealing ring : CR - chloroprene rubber Color : light gray RAL : 7035 (similar)