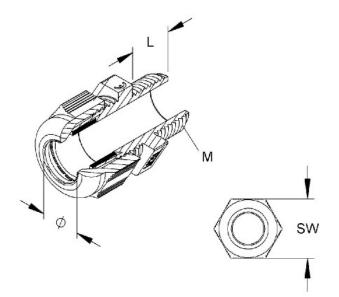

## 909,93 CNY excl. VAT\*\*

plus shipping

5-16 days\* (CHN)

IPON cable gland M20, f.Kabel 7-14 1234ML2001 Thread type metric, nominal thread size metric/PG 20, thread pitch 1.5mm, thread length 15mm, wrench size 27mm, hexagon corner dimension 30.5mm, suitable for cable diameter 7 ... 14mm, material plastic, Material quality Polyamide (PA), surface untreated, halogen-free, protection class (IP) IP68, color light grey, RAL number 7035, version straight, type of seal sealing ring, operating temperature -25 ... 100°C, for Ex zone gas without, For Ex zone dust without, IPON cable gland, with long metric connection thread according to DIN EN 60423. Nominal size : M 20 for cable Ø : 7 - 14 mm Connection thread length : 15 mm Wrench size : 27 mm Protection class : IP68, 5 bar Operating temperature range : - 25° to 100° C Material of fitting body : Polyamide Material of sealing ring : CR - chloroprene rubber Color : light gray RAL : 7035 (similar)