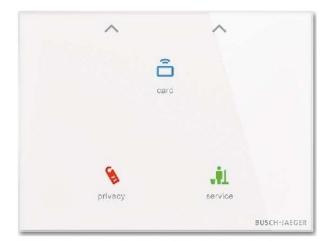

# Card holder universal - KNX Chip card lock for bus system TKM/U.3.11-CG

×

#### **Busch Jaeger**

TKM/U.3.11-CG 2CKA006300A1624 4011395256398 EAN/GTIN

### 1751,75 CNY excl. VAT\*\*

plus shipping

15-16 days\* (CHN)

Bus system KNX yes, Bus system KNX radio no, Bus system radio bus no, Bus system LON no, Bus system Powernet no, Other bus systems other, Execution Smart card, Mounting Flush, Material Glass, Material quality other, Surface protection untreated, Execution of the surface glittering, Colour other, Transparent no, IP protection) IP20, With bus coupling yes