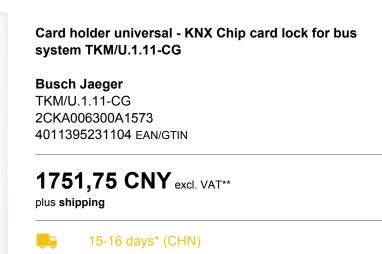

Item Number EB16519778

26.04.2024/14:39

×

https://www.eibabo.cn/busch-jaeger/card-holder-universal-knx-chip-card-lock-for-bus-system-tkm-u.1.1 1-cg-eb16519778

Bus system KNX yes, Bus system KNX radio no, Bus system radio bus no, Bus system LON no, Bus system Powernet no, Other bus systems other, Execution Smart card, Mounting Flush, Material Glass, Material quality other, Surface protection untreated, Execution of the surface glittering, Colour other, Transparent no, IP protection) IP20, With bus coupling yes