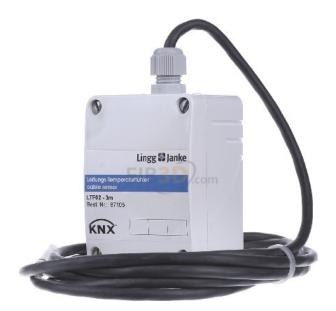

## Line/temperature sensor LTF02-3m-FW

Lingg & Janke LTF02-3m-FW 87105

4260049680977 EAN/GTIN

1074,94 CNY excl. VAT\*\*

plus shipping

15-16 days\* (CHN)

Temperature sensor for KNX home automation, Bus system KNX yes, Bus system KNX radio no, Bus system radio bus no, Bus system LON no, Bus system Powernet no, Type Temperature sensor, Mounting Wall-mounted, With bus coupling yes, With DCF77 no, Acoustic signal no, With heating no, Degree of protection (IP) IP65