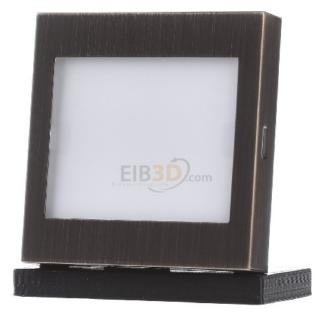

## 522,22 CNY excl. VAT\*\*

plus **shipping** 

LED light signal measurement/antique RGB LEDs for display ME 2539 RGB AT composition attachment, number of modules (with modular design) 0, socket without, with illuminant, illuminant, illuminant LED not exchangeable, with fixed symbol/imprint, with exchangeable symbol, use as a button no, type of installation flush-mounted, type of attachment claw/screw attachment, material metal, material quality other, halogen-free, surface other, design of the surface matt, color brass, color of the lamp other, LED light signal, RGB LEDs for display, mains connection to L, N and L of the SV 539 LED power supply or F1, AC/DC minus and F2 of the SV 539-948 LED power supply, current supply: L and L or F1 and F2 (bridged) for the colors red, blue, green, violet, yellow, light blue, white, adjustable with 3-pole DIP switch on rear, for traffic light function (with yellow DIP switch position) only L or F2 for red, L and L or F1 and F2 for yellow and only L or F1 for green, can be labeled with foil