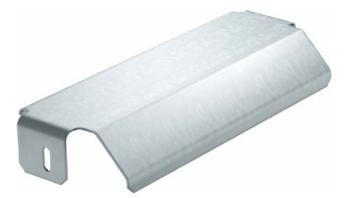

## Corner plate for cable ladder LALB 20 FT

**OBO** LALB 20 FT 6221858 4012196166152 EAN/GTIN

## 200,43 CNY excl. VAT\*\*

plus shipping

li 15-16 days\* (CHN)

Support plate for cable ladder LALB 20 FT Material steel, surface hot-dip galvanized, color without, support plate to increase the cable support surface on cable ladders.