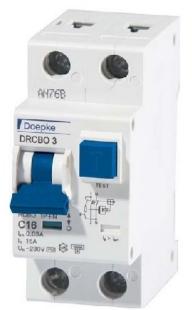

## RCD combination/RCBO - Earth leakage circuit breaker DRCBO3C16/0,03/1NAKV

Doepke DRCBO3C16/0,03/1NAKV 09932424 4014712221000 EAN/GTIN

## 647,97 CNY excl. VAT\*\*

plus shipping

FI/LS combination/RCBO DRCBO3C16/0.03/1NAKV number of poles (total) 2, number of fused poles 1, rated voltage 230V, rated insulation voltage Ui 440V, rated impulse withstand voltage Uimp 4kV, rated current 16A, rated residual current 0.03A, residual current type A, Energy limitation class 3, rated breaking capacity according to EN 61009 10kA, rated breaking capacity according to IEC 60947-2 10kA, rated short-circuit breaking capacity Icn according to EN 61009-1 10kA, short-time delayed switch-off characteristic, surge current strength 3kA, type of voltage AC, frequency 50 Hz, tripping characteristic C, overvoltage category 3, degree of pollution 2, ambient temperature during of operation -25 ... 40°C, width in pitch units 2, installation depth 68mm, degree of protection (IP) IP20, connectable conductor cross-section solid 1 ... 25mm<sup>2</sup>, connectable conductor cross-section stranded 1 ... 25mm<sup>2</sup>, RCBO combine residual current and miniature circuit breakers in a device (FI/LS combination). They protect people from fault currents and systems from short circuits and overloads. The switches of the DRCBO 3 series work independently of the mains voltage and are characterized by a high rated switching capacity. Separate displays enable a quick overview of the current operating status. DRCBO 3 can be easily installed and removed. Type A switches are pulse and AC sensitive. This function is independent of the mains voltage. Switches with tripping characteristic C are optimized for circuits with high inrush or peak currents Switches in the KV version have a response delay and are therefore considerably less sensitive to short-term pulsed fault currents. This increases system availability. In principle, they can be used instead of a standard switch, since their protective function is fully retained. Properties: Tripping independent of auxiliary voltage, sensitive to AC and pulsating DC residual currents (type A), small size for all rated currents, high short-circuit strength, green-red contact position indicator, residual current trip indicator, clamping yoke terminals with protection from behind and wide terminal cross-section range for rail and cable wiring on both connection sides, neutral conductor on the right, tristable latching slide for easy installation and removal, type of installation: quick fastening on DIN rail, any installation position, any supply, areas of application: protection of circuits in residential and commercial buildings as well as industrial plants with TN-S and TN-CS networks. In IT networks, RCBOs can be provided to switch off in the event of a second earth fault. Use ...