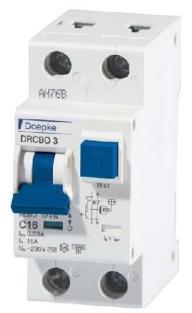

## RCD combination/RCBO - Earth leakage circuit breaker DRCBO3 C25/0.03/1N-A

Doepke DRCBO3 C25/0,03/1N-A 09932126 4014712220782 EAN/GTIN

## 456,46 CNY excl. VAT\*\*

plus shipping

Earth leakage circuit breaker C25/0,03A Number of poles (total) 2, Number of protected poles 1, Rated voltage 230V, Rated insulation voltage Ui 440V, Rated impulse withstand voltage Uimp 4kV, Rated current 25A, Rated fault current 0,03A, Leakage current type A, Current limiting class 3, Rated short-circuit breaking capacity acc. EN 61009 10kA, Rated short-circuit breaking capacity IEC 60947-2 10kA, Rated short-circuit breaking capacity Icn acc. EN 61009-1 10kA, Disconnection characteristic Undelayed, Surge current capacity 0,25kA, Voltage type AC, Frequency 50 Hz, Release characteristic C, Over voltage category 3, Pollution degree 2, Ambient temperature during operating -25 ... 40°C, Width in number of modular spacings 2, Built-in depth 68mm, Degree of protection (IP) IP20, Connectable conductor cross section solid-core 1 ... 25mm<sup>2</sup>