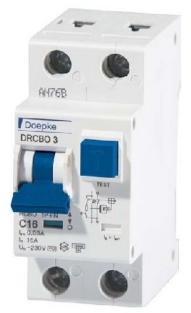

## RCD combination/RCBO - Earth leakage circuit breaker DRCBO3 C13/0.03/1N-A

Doepke DRCBO3 C13/0,03/1N-A 09932123 4014712220720 EAN/GTIN

## 374,44 CNY excl. VAT\*\*

plus shipping

Earth leakage circuit breaker C13/0,03A Number of poles (total) 2, Number of protected poles 1, Rated voltage 230V, Rated insulation voltage Ui 440V, Rated impulse withstand voltage Uimp 4kV, Rated current 13A, Rated fault current 0,03A, Leakage current type A, Current limiting class 3, Rated short-circuit breaking capacity acc. EN 61009 10kA, Rated short-circuit breaking capacity IEC 60947-2 10kA, Rated short-circuit breaking capacity Icn acc. EN 61009-1 10kA, Disconnection characteristic Undelayed, Surge current capacity 0,25kA, Voltage type AC, Frequency 50 Hz, Release characteristic C, Over voltage category 3, Pollution degree 2, Ambient temperature during operating -25 ... 40°C, Width in number of modular spacings 2, Built-in depth 68mm, Degree of protection (IP) IP20, Connectable conductor cross section solid-core 1 ... 25mm<sup>2</sup>