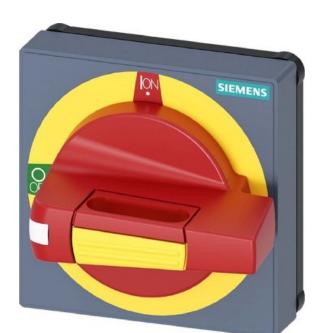

## Door coupling rotary drive 75x75 - Relay accessory 8UD1771-2AF05

Siemens

8UD1771-2AF05 4001869520711 EAN/GTIN

172,33 CNY excl. VAT\*\*

plus **shipping** 

15-16 days\* (CHN)

Door-coupling rotary operator 75x75 8UD1771-2AF05 Type of accessory Other, handle with mask EMERGENCY STOP size 75x 75, for shaft 8x 8, Test-0-I, handle size 45mm Accessories for 3KD assembly. 1 and 2, 3KF assembly 1