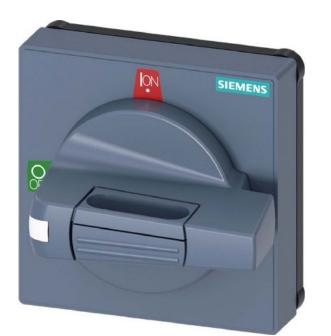

**Siemens** 

8UD1771-2AF01 4001869520704 EAN/GTIN

172,03 CNY excl. VAT\*\*

plus **shipping** 

15-16 days\* (CHN)

Door coupling rotary drive without shaft and coupling 8UD1771-2AF01 Type of accessories others, handle with screen, standard size 75x 75, for shaft 8x 8, Test-0-I, handle size 45mm Accessories for 3KD assembly. 1 and 2, 3KF assembly 1