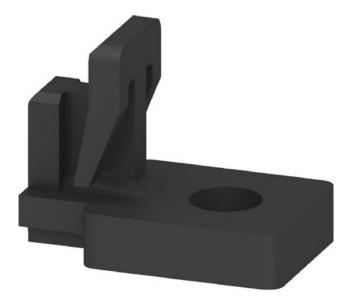

## Mounting bracket size 1 and 2 - Relay accessory 3KD9120-1

## Siemens

3KD9120-1

4001869484006 EAN/GTIN

46,29 CNY excl. VAT\*\*

plus **shipping** 

15-16 days\* (CHN)

Mounting bracket sizes 1 and 2 3KD9120-1 Type of accessories other, accessories for 3KD size. 1 and 2 3KC0 BG 1/2, mounting bracket contains 4 pieces Comprehensive accessories for increased flexibility. From connecting bridges and auxiliary switches to various drives, fourth poles or contact covers: With a wide range of accessories, the load-break switches and transfer switches can be used for different requirements and retrofitted at any time. For the safe, efficient electrical infrastructure in buildings and industry, Siemens offers an integrated portfolio of protective switching, measuring and monitoring devices, distribution systems, switches and socket outlets.