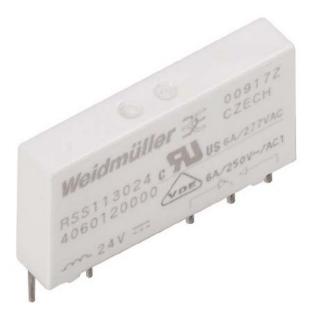

## Weidmüller

RSS113060 60VDCREL1U 4061630000 4032248252275 EAN/GTIN

1324,48 CNY excl. VAT\*\*

plus shipping

15-16 days\* (CHN)

Switching relay DC 57...63V Type of electric connection Plug-in connection, Rated control supply voltage Us at DC 57...63V, Voltage type for actuating DC, Drive, polarization Polarity free, Drive, switching attitude Mono stable, Number of contacts as normally closed contact 0, Number of contacts as normally open contact 0, Number of contacts as change-over contact 1, Type of switch contact Simple contact, Degree of protection (IP) IP67, Width 5mm, Height 28mm, Depth 15mm