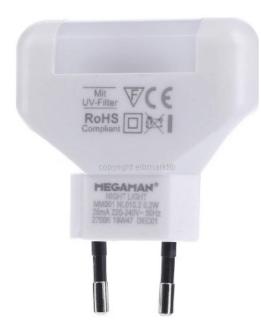

## LED night light 0.2W white Eurost. - Plug in (night) light MM 001

IDV

MM 001 4020856200016 EAN/GTIN

**33,32 CNY** excl. VAT\*\*

plus **shipping** 

وال

4-5 days\* (CHN)

LED night light 0.2W white Eurost. MM 001 housing color other, with light source, light color yellow, special lamp is suitable for decorative purposes and not intended for room lighting in households. The illuminant with a Euro plug generates a pleasant warm white light colour. The robust tubes and reliable electronics ensure a long service life and operating times.