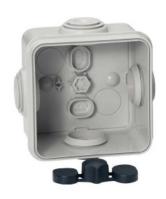

## Junction box - Surface mounted box 65x65mm ENN05002

ENN05002 3295150050020 EAN/GTIN

plus shipping

15-16 days\* (CHN)