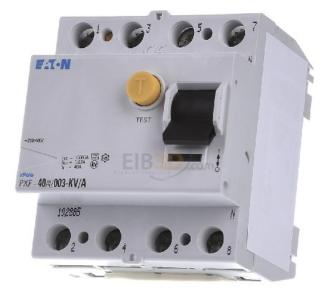

## Residual current circuit breaker 40A, 4-pole, 30mA PXF-40/4/003-KV/A

Eaton PXF-40/4/003-KV/A 102885 4015081027309 EAN/GTIN

## 1479,99 CNY excl. VAT\*\*

plus shipping

FI circuit breaker 40A 4p, 30mA PXF-40/4/003-KV/A number of poles 4, rated voltage 400V, rated current 40A, rated residual current 30mA, rated insulation voltage Ui 440V, rated impulse withstand voltage Uimp 4kV, DIN rail mounting type, residual current type A, short-time delayed type , short-circuit strength (lcw) 10kA, surge current strength 0.25kA, frequency 50 Hz, additional equipment possible, with locking device, degree of protection (IP) IP20, width in modular widths 4, installation depth 70.5mm, ambient temperature during operation -25 ... 40°C , Degree of pollution 2, Connectable conductor cross-section, stranded 1.5 ... 16mm<sup>2</sup>, Connectable conductor cross-section, solid 1.5 ... 35mm<sup>2</sup>, Residual current 40K, 4-pole, Rated current In: 40 A, Rated short-circuit strength lcn: 10 kA, Rated residual current I?N: 0.03 A, switching devices for residential and functional buildings