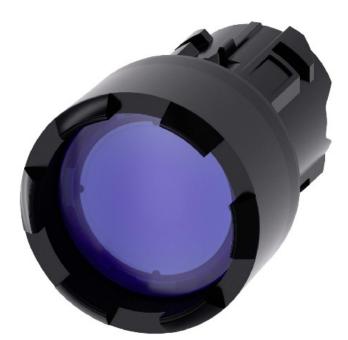

## Push button 22mm, round, blue - Push button actuator blue IP67/IP69K 3SU1001-0DB50-0AA0

## Siemens

3SU1001-0DB50-0AA0 4011209955875 EAN/GTIN

113,04 CNY excl. VAT\*\*

plus **shipping** 

15-16 days\* (CHN)

Push button actuator blue IP68, Color of the button blue, Number of command points 1, Design of the lens round, Hole diameter 22.3 mm, Width of the opening 29.5 mm, Height of the opening 18.1 mm, Design of the button other, Suitable for lighting yes, With protective cover no, Lettered no, Switching function latching no, Latching yes, With front ring yes, Material of the front ring Plastic, Color of the front ring black, Degree of protection (IP), front side IP67/IP69K, NEMA protection class, front side other