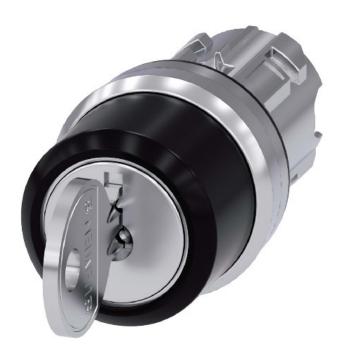

## Siemens

3SU1050-4BN21-0AA0 4011209971738 EAN/GTIN

177,14 CNY excl. VAT\*\*

plus **shipping** 

15-16 days\* (CHN)

Key switch RONIS key puller I 3SU1050-4BN21-0AA0 number of switching positions 3, design of the actuating element other, color of the actuating element silver, color of the indicator cap other, design of the lens rectangular, hole diameter 22.3mm, width of the opening 29.5mm, height of the opening 49,4mm, switching function latching, momentary contact, with front ring, material of the front ring metal, color of front ring other, degree of protection (IP), on the front IP67/IP69K, degree of protection (NEMA) 4X, key switch RONIS, 22 mm, round, metal, high-gloss, closing No. SB30, with 2 keys, 3 switching positions OK