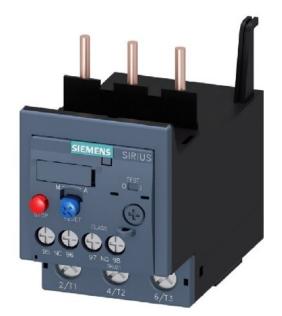

## Thermal overload relay 62...73A 3RU2136-4KB0

×

## Siemens

3RU2136-4KB0 4011209916784 EAN/GTIN

809,03 CNY excl. VAT\*\*

plus **shipping** 

15-16 days\* (CHN)

Thermal overload relay 62...73A Adjustable current range 62 ... 73A, Max. rated operation voltage Ue 690V, Mounting method Direct attachment, Type of electrical connection of main circuit Screw connection, Number of auxiliary contacts as normally closed contact 1, Number of auxiliary contacts as normally open contact 1, Number of auxiliary contacts as change-over contact 0, Release class CLASS 10 A