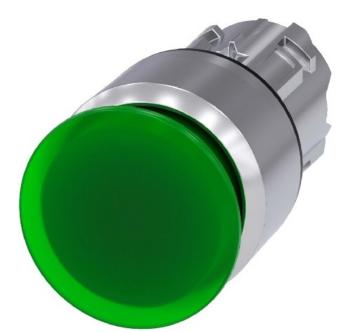

https://www.eibabo.cn/siemens/mushroom-pushbutton-22mm-round-green-mushroom-button-actuator-green-3su1051-1aa40-0aa0-eb12903332

Mushroom pushbutton 22mm, round, green - Mushroombutton actuator green 3SU1051-1AA40-0AA0

## **Siemens**

3SU1051-1AA40-0AA0 4011209967779 EAN/GTIN

143,32 CNY excl. VAT\*\*

plus **shipping** 

15-16 days\* (CHN)

Mushroom-button actuator green IP68, Color of the button green, Design of the lens round, Diameter of the cap 30 mm, Hole diameter 22.3 mm, Width of the opening 30 mm, Height of the opening 27.5 mm, Degree of protection (IP) IP67/IP69K, Protection class (NEMA) 13, Design of the button high, Suitable for lighting yes, Switching function latching no, Latching no, With front ring yes, Material of the front ring Metal, Color of the front ring other, Suitable for EMERGENCY STOP no, Type of unlocking Train unlatching