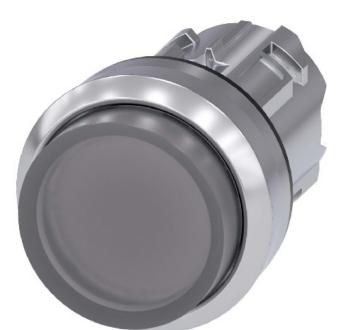

# Push button push button - Push button actuator clear IP67/IP69K 3SU1051-0BB70-0AA0

#### Siemens

3SU1051-0BB70-0AA0 4011209966642 EAN/GTIN

**50,78 CNY** excl. VAT\*\* plus **shipping** 

15-16 days\* (CHN)

Push button actuator clear IP68, Color of the button clear, Number of command points 1, Design of the lens round, Hole diameter 22.3 mm, Width of the opening 29.5 mm, Height of the opening 16.2 mm, Design of the button other, Suitable for lighting yes, With protective cover no, Lettered no, Switching function latching no, Latching yes, With front ring yes, Material of the front ring Metal, Color of the front ring Chrome, Degree of protection (IP), front side IP67/IP69K, NEMA protection class, front side other