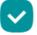

## Push button push button - Push button actuator white IP67/IP69K 3SU1051-0BB60-0AA0

Siemens

3SU1051-0BB60-0AA0 4011209966635 EAN/GTIN

**50,14 CNY** excl. VAT\*\*

plus **shipping** 

15-16 days\* (CHN)

Push button actuator white IP68, Color of the button white, Number of command points 1, Design of the lens round, Hole diameter 22.3 mm, Width of the opening 29.5 mm, Height of the opening 16.2 mm, Design of the button other, Suitable for lighting yes, With protective cover no, Lettered no, Switching function latching no, Latching yes, With front ring yes, Material of the front ring Metal, Color of the front ring Chrome, Degree of protection (IP), front side IP67/IP69K, NEMA protection class, front side other