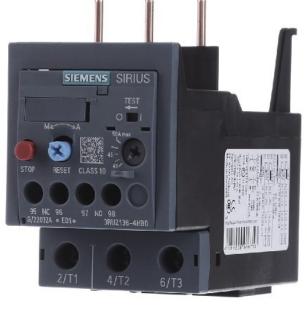

## Thermal overload relay 40...50A 3RU2136-4HB0

**Siemens** 3RU2136-4HB0 4011209916753 EAN/GTIN

## 813,50 CNY excl. VAT\*\*

plus **shipping** 

Thermal overload relay 40...50A Adjustable current range 40 ... 50A, Max. rated operation voltage Ue 690V, Mounting method Direct attachment, Type of electrical connection of main circuit Screw connection, Number of auxiliary contacts as normally closed contact 1, Number of auxiliary contacts as normally open contact 1, Number of auxiliary contacts as change-over contact 0, Release class CLASS 10