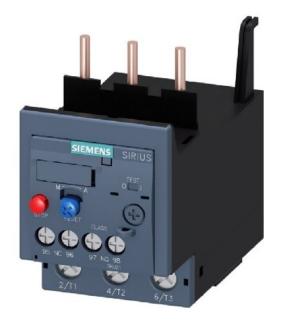

## Siemens

3RU2136-4GB0 4011209916746 EAN/GTIN

681,99 CNY excl. VAT\*\*

plus shipping

15-16 days\* (CHN)

Thermal overload relay 36...45A Adjustable current range 36 ... 45A, Max. rated operation voltage Ue 690V, Mounting method Direct attachment, Type of electrical connection of main circuit Screw connection, Number of auxiliary contacts as normally closed contact 1, Number of auxiliary contacts as normally open contact 1, Number of auxiliary contacts as change-over contact 0, Release class CLASS 10