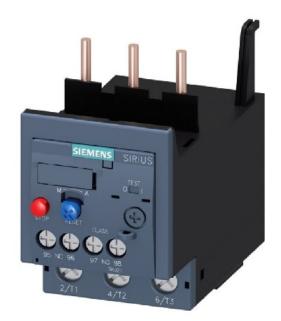

## Siemens

3RU2136-4DB0 4011209916715 EAN/GTIN

## 425,08 CNY excl. VAT\*\*

plus **shipping** 

15-16 days\* (CHN)

Thermal overload relay 18...25A Adjustable current range 18 ... 25A, Max. rated operation voltage Ue 690V, Mounting method Direct attachment, Type of electrical connection of main circuit Screw connection, Number of auxiliary contacts as normally closed contact 1, Number of auxiliary contacts as normally open contact 1, Number of auxiliary contacts as change-over contact 0, Release class CLASS 10