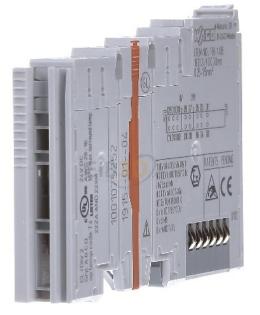

Item Number EB15504751

×

https://www.eibabo.cn/wago/digital-input-terminal-16-channel-dc24v-3.0ms-fieldbus-digital-module-16-i n-0-out-750-1405-eb15504751

Digital input terminal 16-channel DC24V 3.0ms - Fieldbus digital module 16 In / 0 Out 750-1405

## 920,99 CNY excl. VAT\*\*

plus shipping

Digital input terminal 16-channel DC24V 3.0ms 750-1405 Supply voltage at DC 24... 24V, type of supply voltage DC, number of digital inputs 16, number of digital outputs 0, input current for signal 1 0.6mA, permissible voltage at the input - 3... 30V Type of input voltage DC Type of digital output Other Number of hardware interfaces Industrial Ethernet 0 Number of interfaces PROFINET 0 Number of hardware interfaces serial RS-232 0 Number of hardware interfaces serial RS-422 0, number of HW interfaces serial RS-485 0, number of HW interfaces uses 0, supports protocol for other bus systems, system components, degree of protection (IP) IP20, design of the electrical connection Spring-loaded connection, delay time for signal changes 3...3ms, fieldbus connection via separate bus coupler possible, mounting rail mounting possible, explosion protection category for dust without, width 12mm, height 64mm, depth 100mm, The digital input terminal has 16 channels with a width of only 12 mm. It records binary control signals from the field, e.g. B. from sensors, encoders, switches or proximity switches. The terminal has CAGE CLAMP®S connections and thus enables solid conductors to be plugged in directly. Each input channel is preceded by an RC filter with a time constant of 3.0 ms to suppress interference. The signal status of each channel is displayed with a green status LED. The field and system levels are galvanically isolated from each other.