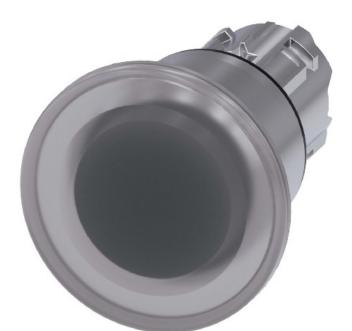

## Item Number EB12903343

https://www.eibabo.cn/siemens/mushroom-pushbutton-22mm-round-clear-mushroom-button-actuator-c lear-3su1051-1ba70-0aa0-eb12903343

Mushroom pushbutton 22mm, round, clear - Mushroombutton actuator clear 3SU1051-1BA70-0AA0

## Siemens

3SU1051-1BA70-0AA0 4011209968677 EAN/GTIN

143,32 CNY excl. VAT\*\*

plus **shipping** 

15-16 days\* (CHN)

Mushroom-button actuator clear IP68, Color of the button clear, Design of the lens round, Diameter of the cap 40 mm, Hole diameter 22.3 mm, Width of the opening 40 mm, Height of the opening 27.5 mm, Degree of protection (IP) IP67/IP69K, Protection class (NEMA) 13, Design of the button high, Suitable for lighting yes, Switching function latching no, Latching no, With front ring yes, Material of the front ring Metal, Color of the front ring other, Suitable for EMERGENCY STOP no, Type of unlocking Train unlatching