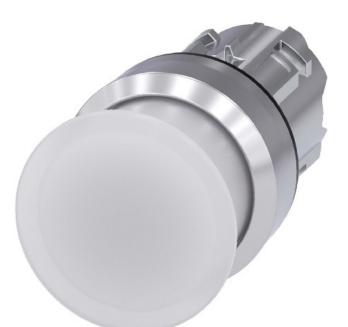

## Item Number EB12903337

https://www.eibabo.cn/siemens/mushroom-pushbutton-22mm-round-white-mushroom-button-actuator-white-3su1051-1ad60-0aa0-eb12903337

Mushroom pushbutton 22mm, round, white - Mushroombutton actuator white 3SU1051-1AD60-0AA0

## Siemens

3SU1051-1AD60-0AA0 4011209967748 EAN/GTIN

**76,18 CNY** excl. VAT\*\*

plus **shipping** 

15-16 days\* (CHN)

Mushroom-button actuator white IP68, Color of the button white, Design of the lens round, Diameter of the cap 30 mm, Hole diameter 22.3 mm, Width of the opening 30 mm, Height of the opening 27.5 mm, Degree of protection (IP) IP67/IP69K, Protection class (NEMA) 13, Design of the button high, Suitable for lighting yes, Switching function latching no, Latching yes, With front ring yes, Material of the front ring Metal, Color of the front ring other, Suitable for EMERGENCY STOP no, Type of unlocking without