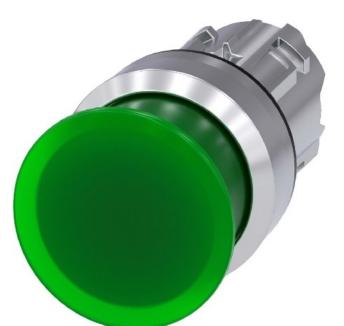

## Item Number EB12903336

https://www.eibabo.cn/siemens/mushroom-pushbutton-22mm-round-green-mushroom-button-actuator-green-3su1051-1ad40-0aa0-eb12903336

Mushroom pushbutton 22mm, round, green - Mushroombutton actuator green 3SU1051-1AD40-0AA0

## **Siemens**

3SU1051-1AD40-0AA0 4011209967731 EAN/GTIN

**75,52 CNY** excl. VAT\*\*

plus **shipping** 

15-16 days\* (CHN)

Mushroom-button actuator green IP68, Color of the button green, Design of the lens round, Diameter of the cap 30 mm, Hole diameter 22.3 mm, Width of the opening 30 mm, Height of the opening 27.5 mm, Degree of protection (IP) IP67/IP69K, Protection class (NEMA) 13, Design of the button high, Suitable for lighting yes, Switching function latching no, Latching yes, With front ring yes, Material of the front ring Metal, Color of the front ring other, Suitable for EMERGENCY STOP no, Type of unlocking without