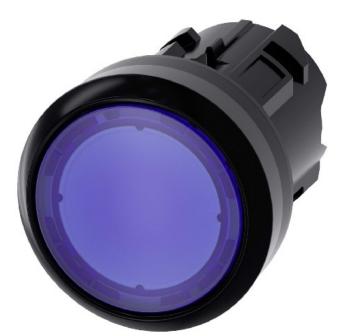

×

https://www.eibabo.cn/siemens/push-button-22mm-round-blue-push-button-actuator-blue-ip67-ip69k-3 su1001-0ad50-0aa0-eb12902675

Push button 22mm, round, blue - Push button actuator blue IP67/IP69K 3SU1001-0AD50-0AA0

## Siemens

3SU1001-0AD50-0AA0 4011209955912 EAN/GTIN

41,26 CNY excl. VAT\*\*

plus **shipping** 

15-16 days\* (CHN)

Push button actuator blue IP68, Color of the button blue, Number of command points 1, Design of the lens round, Hole diameter 22.3 mm, Width of the opening 29.5 mm, Height of the opening 11 mm, Design of the button other, Suitable for lighting yes, With protective cover no, Lettered no, Switching function latching no, Latching no, With front ring yes, Material of the front ring Plastic, Color of the front ring black, Degree of protection (IP), front side IP67/IP69K, NEMA protection class, front side other