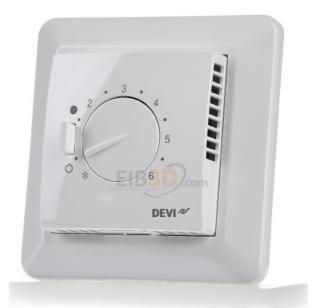

## Room clock thermostat devireg 530 DE

×

Devi

devireg 530 DE 140F1030 5703466208991 EAN/GTIN

1204,49 CNY excl. VAT\*\*

plus **shipping** 

4-5 days\* (CHN)

Thermostat devireg 530 DE Type of power supply 230 V, external sensor, resistance sensor design, rotary operation, max. voltage of the contacts 230V, protection class (IP) IP31, color bright white, RAL number 9010, width 85mm, depth 36mm, height 85mm, power consumption in standby mode (solstandby) 0.25W, electronic flush-mounted thermostat for underfloor temperature control systems with line sensor, temperature range: 15°C to 35°C, voltage: 180 - 250V, 50 Hz, load: 16 A, NTC line sensor type: 15 kOhm at 25°C, sensor length: 3m, display: LED red/green, protection class: IP 31, colour: pure white (RAL 9010)