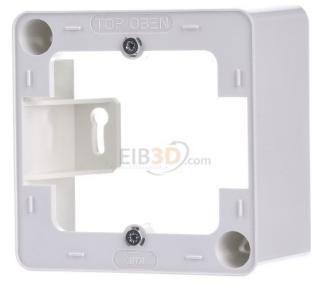

Item Number EB14536172

23.04.2024/15:21

×

https://www.eibabo.cn/metz/ap-frame-43x85x85-pure-white-surface-mounted-housing-1-gang-white-13 0829-4302-i-eb14536172

AP frame 43x85x85 pure white - Surface mounted housing 1-gang white 130829-4302-I

## 31,32 CNY excl. VAT\*\*

plus shipping

AP frame 43x85x85 rws 130829-4302-I Composition of surface-mounted frame, suitable for modular installation switch ranges, number of modules (with modular design) 1, number of units 1, horizontal mounting direction, material plastic, material quality thermoplastic, surface untreated, finish of the surface matt, color white, RAL number (similar) 9010, with cover frame, with screw entry, degree of protection (IP) IP00, device width 85mm, device height 85mm, device depth 43mm, for expanding flush-mounted connection boxes to surface-mounted connection boxes, dimensions (LxWxH) 85 x 85 x 43 mm, additional fastening option with a hole spacing of 60 mm, surface matt structured, colors pure white (RAL 9010) or pearl white (RAL 1013), variants: pure white, pearl white